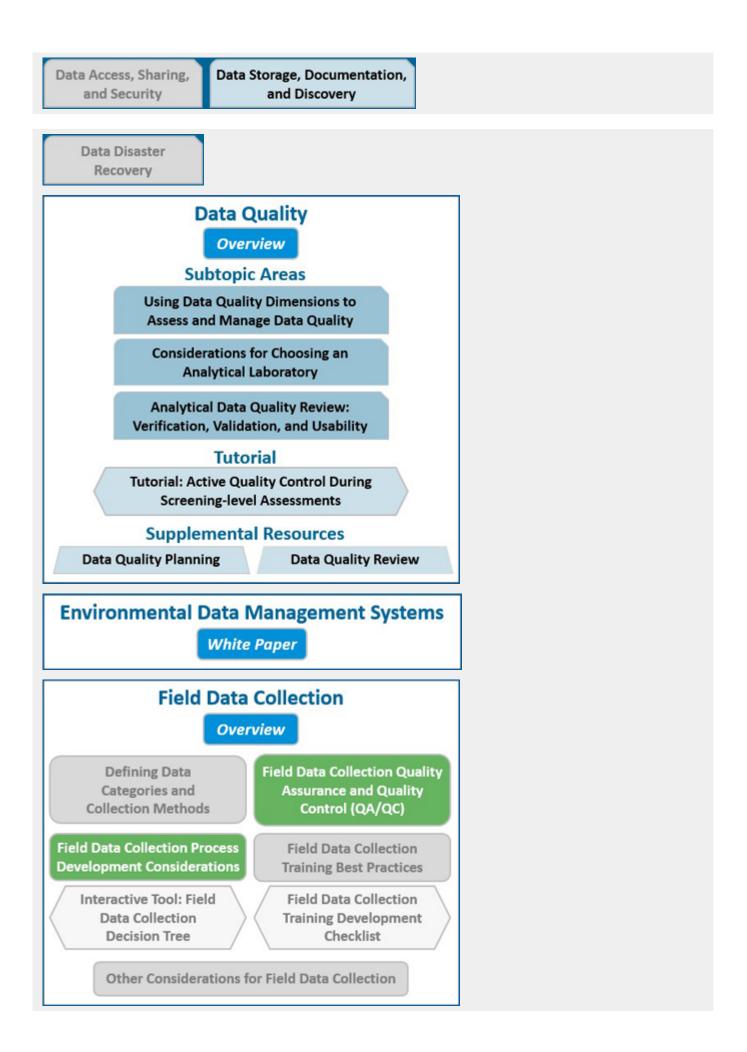

The work products prepared by this subgroup are supported by work products that were prepared by other subgroups within the Environmental Data Management Best Practices team. In the Interactive Directory below, work products that pertain to Data Quality, whether prepared by this subgroup or a different subgroup, are highlighted to illustrate cross connections between subgroup areas.

**Instructions:** Click on a highlighted button within the graphical interactive directory to navigate to a work product on that topic.