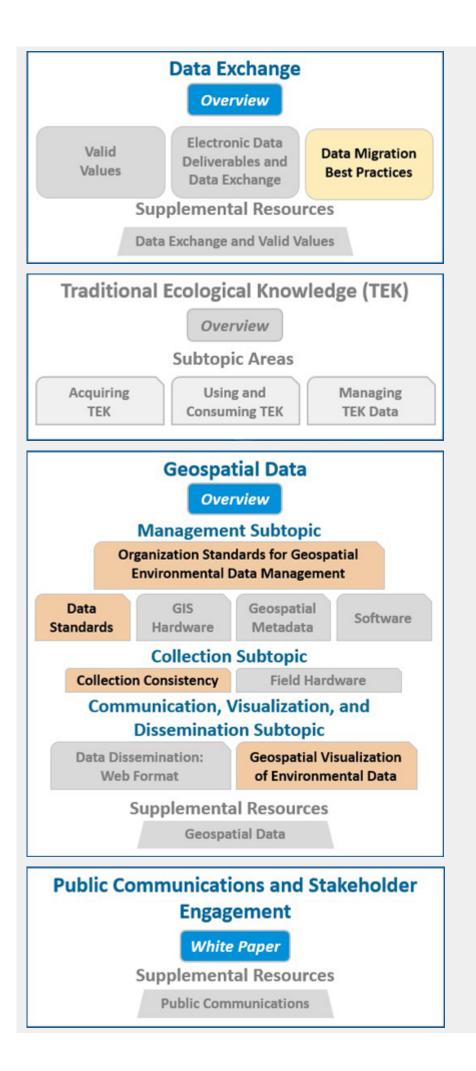

The work products prepared by this subgroup are supported by work products that were prepared by other subgroups within the Environmental Data Management Best Practices team. In the Interactive Directory below, work products that pertain to Data Quality, whether prepared by this subgroup or a different subgroup, are highlighted to illustrate cross connections between subgroup areas.

**Instructions:** Click on a highlighted button within the graphical interactive directory to navigate to a work product on that topic.