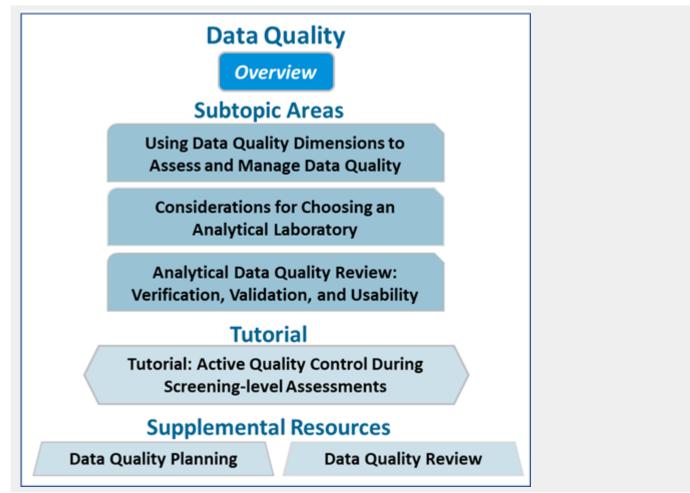

The Data Quality subgroup of ITRC's Environmental Data Management Best Practices team prepared an overview fact sheet, three subtopic sheets, a tutorial, and two tables of supplemental resources.

**Instructions:** Click on the individual buttons within the graphical interactive directory to navigate to each work product shown in this interactive directory.